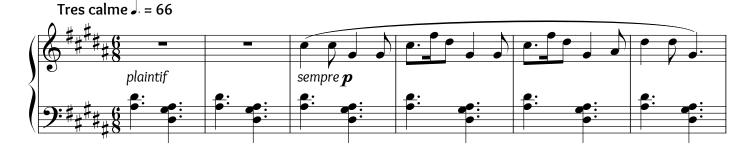

## Composition - Modal Etude 2

Write a short piece for any instrument in the style of Ligeti's Musica Ricercata. Choose 3 to 5 notes for your mode. Pay attention to the intervals between the notes. Create a melody and/or harmony using only these notes. Highlight the mode's characteristic intervals. Do not use any notes or intervals from the major or minor triad. Extend the melodic or harmonic idea into a longer piece through repetition and variation. Add dynamics, articulation, tempo, and descriptive markings. Perform piece.

for piano solo or woodwind solo and 3 woodwinds accompanying (e.g. oboe + 3 bassoons) Example: Twins' Lullaby

kwokstudio.com