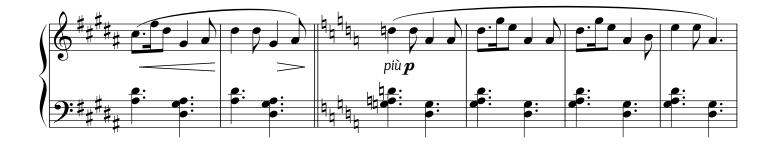

## Composition - Modal Etude 2

Write a short piece for any instrument in the style of Ligeti's Musica Ricercata. Choose 3 to 5 notes for your mode. Pay attention to the intervals between the notes. Create a melody and/or harmony using only these notes. Highlight the mode's characteristic intervals. Do not use any notes or intervals from the major or minor triad. Extend the melodic or harmonic idea into a longer piece through repetition and variation. Add dynamics, articulation, tempo, and descriptive markings. Perform piece.

for piano solo or woodwind solo and 3 woodwinds accompanying (e.g. oboe + 3 bassoons) Example: Twins' Lullaby

kwokstudio.com