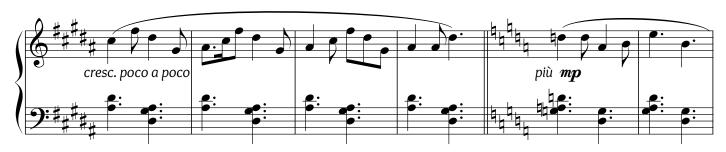

## Composition - Modal Etude 2

Write a short piece for any instrument in the style of Ligeti's Musica Ricercata. Choose 3 to 5 notes for your mode. Pay attention to the intervals between the notes. Create a melody and/or harmony using only these notes. Highlight the mode's characteristic intervals. Do not use any notes or intervals from the major or minor triad. Extend the melodic or harmonic idea into a longer piece through repetition and variation. Add dynamics, articulation, tempo, and descriptive markings. Perform piece.

for piano solo or woodwind solo and 3 woodwinds accompanying (e.g. oboe + 3 bassoons) Example: Twins' Lullaby

kwokstudio.com