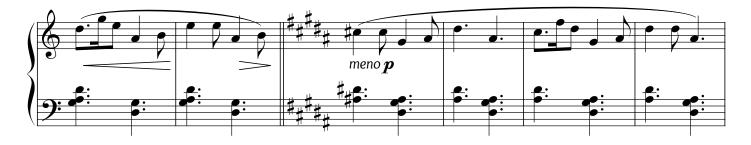

## Composition - Modal Etude 2

Write a short piece for any instrument in the style of Ligeti's Musica Ricercata. Choose 3 to 5 notes for your mode. Pay attention to the intervals between the notes. Create a melody and/or harmony using only these notes. Highlight the mode's characteristic intervals. Do not use any notes or intervals from the major or minor triad. Extend the melodic or harmonic idea into a longer piece through repetition and variation. Add dynamics, articulation, tempo, and descriptive markings. Perform piece.

for piano solo or woodwind solo and 3 woodwinds accompanying (e.g. oboe + 3 bassoons) Example: Twins' Lullaby

kwokstudio.com